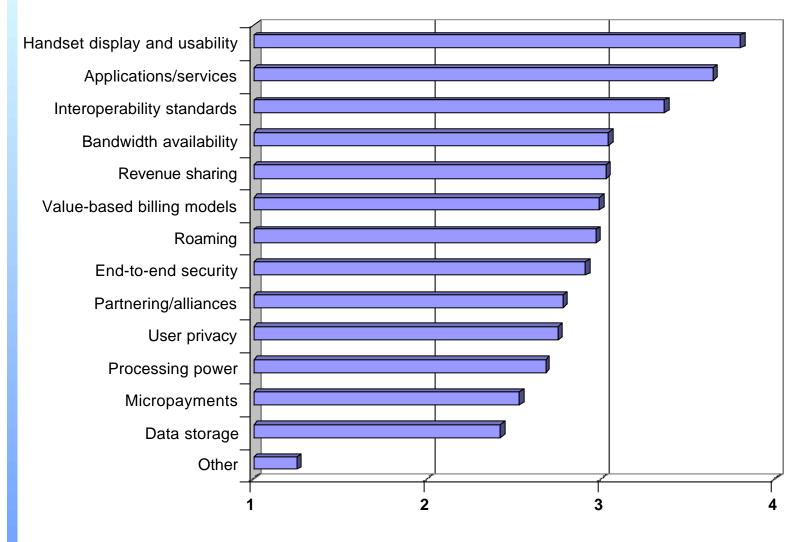

# **Key Strategic Issues**

Cost / availability of bandwidth

Central vs local processing

Central vs local storage