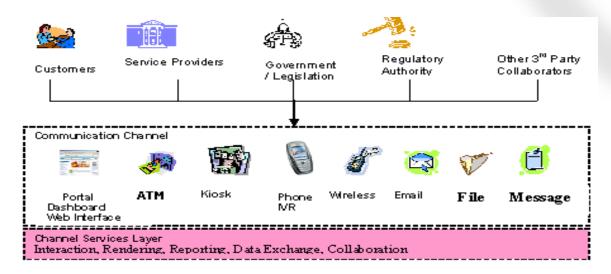

### Elements of Patni SOEA Reference Architecture

**Service Oriented Enterprise Architecture Development Method** 

# Analysis Business Process Architecture Services, Composite Services, Composite Applications Architecture Metadata, Data Services Architecture SOA Technology Architecture

Reference SOEA Governance Model