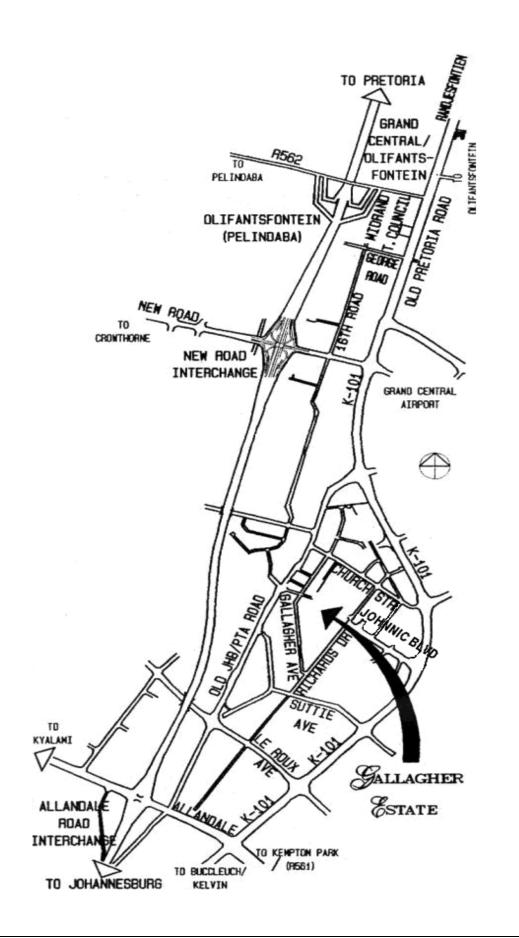

# **DIRECTIONS TO GALLAGHER CONVENTION CENTRE**

# **FROM THE AIRPORT:**

Take the R 24 to Johannesburg, at Gillooly's Interchange take the N3 split to Pretoria. Stay on this road for approximately 15 km, then take the N 1 split to Pretoria. Take either the Allandale or New Road turnoff (see below)

## ALLANDALE TURNOFF:

## From Johannesberg

Take the Allandale Road off Ramp to enter Midrand. Turn right into Allandale. At the second set of robots, take the slip road into the R101 Old Johannesburg Road. At the next robot, turn right into Le Roux Rd. At the Stop Street by the Caltex garage, turn left into Richards Drive. Proceed over two stop streets. Gallagher Convention Centre will be on your left.

## **From Pretoria**

Take the Allandale Road off Ramp to enter Midrand. Turn left into Allandale. At the first set of robots, take the slip road into the R101 Old Johannesburg Road. At the next robot, turn right into Le Roux Rd. At the Stop Street by the Caltex garage, turn left into Richards Drive. Proceed over two stop streets. Gallagher Convention Centre will be on your left.

## **NEW ROAD TURNOFF:**

#### From Johannesburg

Take the New Road turnoff (after Allandale). Turn right at the robots into New Road and drive over the highway passing the robots. At the second set of robots after this, turn right into K101 Old Pretoria Road. Turn right into Johnnic Boulevard and drive into Gallagher's entrance

#### **From Pretoria**

N1 towards Johannesburg. Take the New Road turnoff, turn left at the robots into New Road. At the second set of robots, turn right onto K101 Old Pretoria Road. Turn right into Johnnic Boulevard and drive into Gallagher's entrance